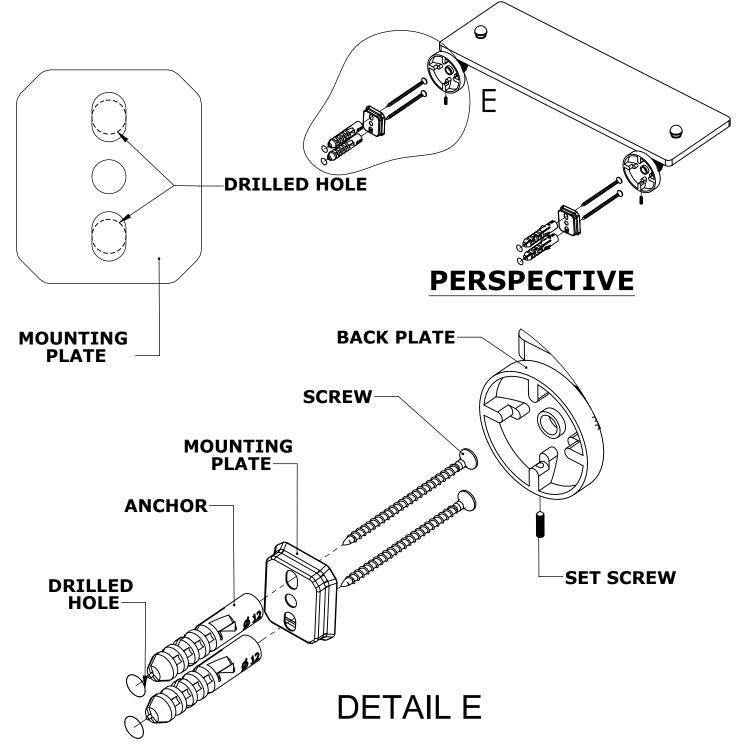

## **INSTALLATION INSTRUCTIONS**

Step 1: Drill holes in Wall for screw anchors and attach Mounting Plate to Wall

Determine your desired location for installation and make a mark for the location of the mounting plate. Remove mounting plate from backplate by loosening set screw in backplate as pictured below. Place center hole of mounting plate over mark made above. Make 2 marks where mounting screws will be placed as shown below. Drill hole at each of the marks. (You may substitute other style mounting anchors or screws if desired). Place anchors into the holes made. Place mounting plate over holes and secure to mounting surface using screws as shown below.