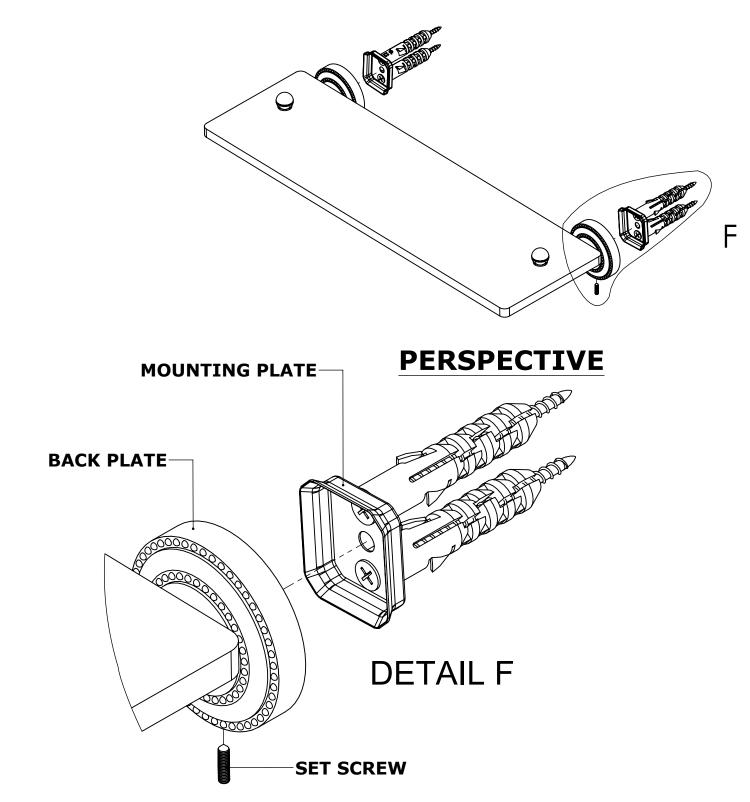

## **INSTALLATION INSTRUCTIONS**

Step 2: Attach Bracket to Mounting Plate.

Place bracket on mounting plate and secure by tightening set screw as shown below.